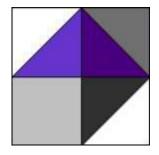

## Queen:

- 5 Charm packs or 180—5" squares
- 5 3/4 yards White
- 4 1/2 yards Light Gray
- 1 yard Dark Gray
- 1 yard Binding
- 7 1/2 yards Back

When making the HST Blocks, use only the first and third diagrams, making 4 identical blocks matching the photo below. Rotate the blocks as needed to construct the row.